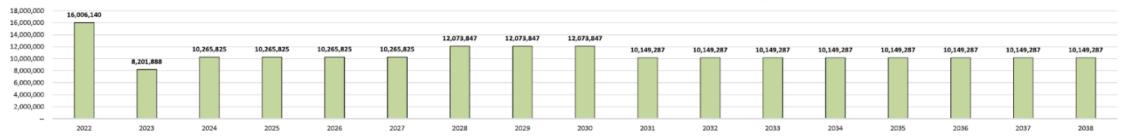

## > Janssen

- > CAUTION: The revenue streams may be impacted by factors contained within the settlement agreements
- > Payments are made on or about July 1 each year through 2031

Ex. No. 1 - As Scheduled

Ex. No. 2 - As Scheduled Post 2022 Janssen Prepayment

#### **Adams County**

0.327% Share of LG Total

1 of 87

|     |       | Exar       | mple No. 1 - Estimate | d Payments As Schedi | uled           |
|-----|-------|------------|-----------------------|----------------------|----------------|
|     |       | 0.327%     | 0.327%                |                      |                |
|     |       | Janssen    | Distributor           | Total                | Present Value  |
|     |       | Scheduled  | Scheduled             | Scheduled            | Scheduled PMTs |
| PMT | Year  | LG Payment | LG Payment            | LG Payment           | Using USTs     |
| 1   | 2022  | 9,085      | 25,520                | 34,605               | 34,605         |
| 2   | 2022  | 21,196     | 26,820                | 48,016               | 48,016         |
| 3   | 2023  | 16,965     | 26,820                | 43,785               | 41,792         |
| 4   | 2024  | 26,049     | 33,569                | 59,618               | 54,688         |
| 5   | 2025  | 28,872     | 33,569                | 62,442               | 55,303         |
| 6   | 2026  | 5,153      | 33,569                | 38,722               | 33,145         |
| 7   | 2027  | 5,153      | 33,569                | 38,722               | 32,135         |
| 8   | 2028  | 5,153      | 39,481                | 44,634               | 35,768         |
| 9   | 2029  | 6,561      | 39,481                | 46,042               | 35,655         |
| 10  | 2030  | 6,561      | 39,481                | 46,042               | 34,482         |
| 11  | 2031  | 6,561      | 33,188                | 39,749               | 28,812         |
| 12  | 2032  |            | 33,188                | 33,188               | 23,302         |
| 13  | 2033  |            | 33,188                | 33,188               | 22,435         |
| 14  | 2034  |            | 33,188                | 33,188               | 21,590         |
| 15  | 2035  |            | 33,188                | 33,188               | 20,767         |
| 16  | 2036  |            | 33,188                | 33,188               | 19,967         |
| 17  | 2037  |            | 33,188                | 33,188               | 19,189         |
| 18  | 2038  | -          | 33,188                | 33,188               | 18,432         |
|     | Total | 137,309    | 597,387               | 734,696              | 580,082        |