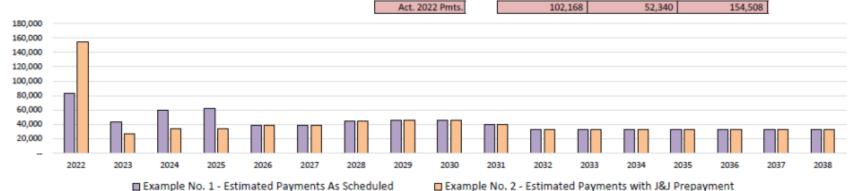

## > Janssen

- > CAUTION: The revenue streams may be impacted by factors contained within the settlement agreements
- > Payments are made on or about July 1 each year through 2031

Ex. No. 1 - As Scheduled

Ex. No. 2 - As Scheduled Post 2022 Janssen Prepayment

#### **Adams County**

0.327% Share of LG Total

1 of 87

|     |       | Exar       | mple No. 1 - Estimate | d Payments As Schedi | uled           |
|-----|-------|------------|-----------------------|----------------------|----------------|
|     |       | 0.327%     | 0.327%                |                      |                |
|     |       | Janssen    | Distributor           | Total                | Present Value  |
|     |       | Scheduled  | Scheduled             | Scheduled            | Scheduled PMTs |
| PMT | Year  | LG Payment | LG Payment            | LG Payment           | Using USTs     |
| 1   | 2022  | 9,085      | 25,520                | 34,605               | 34,605         |
| 2   | 2022  | 21,196     | 26,820                | 48,016               | 48,016         |
| 3   | 2023  | 16,965     | 26,820                | 43,785               | 41,792         |
| 4   | 2024  | 26,049     | 33,569                | 59,618               | 54,688         |
| 5   | 2025  | 28,872     | 33,569                | 62,442               | 55,303         |
| 6   | 2026  | 5,153      | 33,569                | 38,722               | 33,145         |
| 7   | 2027  | 5,153      | 33,569                | 38,722               | 32,135         |
| 8   | 2028  | 5,153      | 39,481                | 44,634               | 35,768         |
| 9   | 2029  | 6,561      | 39,481                | 46,042               | 35,655         |
| 10  | 2030  | 6,561      | 39,481                | 46,042               | 34,482         |
| 11  | 2031  | 6,561      | 33,188                | 39,749               | 28,812         |
| 12  | 2032  |            | 33,188                | 33,188               | 23,302         |
| 13  | 2033  |            | 33,188                | 33,188               | 22,435         |
| 14  | 2034  |            | 33,188                | 33,188               | 21,590         |
| 15  | 2035  |            | 33,188                | 33,188               | 20,767         |
| 16  | 2036  |            | 33,188                | 33,188               | 19,967         |
| 17  | 2037  |            | 33,188                | 33,188               | 19,189         |
| 18  | 2038  | -          | 33,188                | 33,188               | 18,432         |
|     | Total | 137,309    | 597,387               | 734,696              | 580,082        |