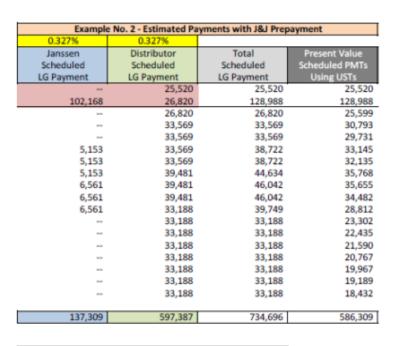

#### **Adams County**

0.327% Share of LG Total

1 of 87

|     |       | Exar       | mple No. 1 - Estimate | d Payments As Schedi | uled           |
|-----|-------|------------|-----------------------|----------------------|----------------|
|     |       | 0.327%     | 0.327%                |                      |                |
|     |       | Janssen    | Distributor           | Total                | Present Value  |
|     |       | Scheduled  | Scheduled             | Scheduled            | Scheduled PMTs |
| PMT | Year  | LG Payment | LG Payment            | LG Payment           | Using USTs     |
| 1   | 2022  | 9,085      | 25,520                | 34,605               | 34,605         |
| 2   | 2022  | 21,196     | 26,820                | 48,016               | 48,016         |
| 3   | 2023  | 16,965     | 26,820                | 43,785               | 41,792         |
| 4   | 2024  | 26,049     | 33,569                | 59,618               | 54,688         |
| 5   | 2025  | 28,872     | 33,569                | 62,442               | 55,303         |
| 6   | 2026  | 5,153      | 33,569                | 38,722               | 33,145         |
| 7   | 2027  | 5,153      | 33,569                | 38,722               | 32,135         |
| 8   | 2028  | 5,153      | 39,481                | 44,634               | 35,768         |
| 9   | 2029  | 6,561      | 39,481                | 46,042               | 35,655         |
| 10  | 2030  | 6,561      | 39,481                | 46,042               | 34,482         |
| 11  | 2031  | 6,561      | 33,188                | 39,749               | 28,812         |
| 12  | 2032  |            | 33,188                | 33,188               | 23,302         |
| 13  | 2033  |            | 33,188                | 33,188               | 22,435         |
| 14  | 2034  |            | 33,188                | 33,188               | 21,590         |
| 15  | 2035  |            | 33,188                | 33,188               | 20,767         |
| 16  | 2036  |            | 33,188                | 33,188               | 19,967         |
| 17  | 2037  |            | 33,188                | 33,188               | 19,189         |
| 18  | 2038  | -          | 33,188                | 33,188               | 18,432         |
|     | Total | 137,309    | 597,387               | 734,696              | 580,082        |

Sources: Janssen Settlement Agreement, dated 7/21/2021, Distributor Settlement Agreement, dated 7/21/2021, Crueger Dickinson LLC, for prepayment, USTs 12/5/2022

- ➤ Walgreens paid out over 15 years (Dec. 31, 2036)
- > CVS paid out over 10 years (June 30, 2032)
- ➤ Walmart paid out over 5 years (Approx. July 15, 2028)
- > Allergan paid out over 6 years (July 15, 2029)
- > Teva paid out over 13 years (July 15, 2035)